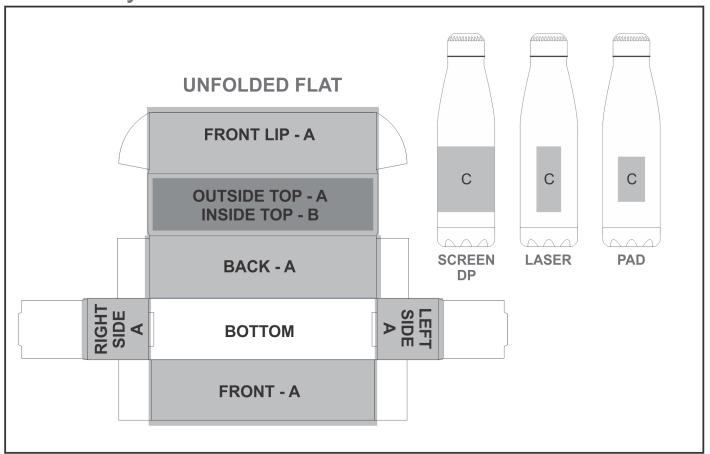

#### **Position B**

1. Digital Custom Packaging (DCP-CHG-2) Full Colour

Size: 258mm wide x 62mm high

#### **Position A**

1. Digital Custom Packaging (DCP-CHG-2) Full Colour

Size: 436,5mm wide x 364,5mm high